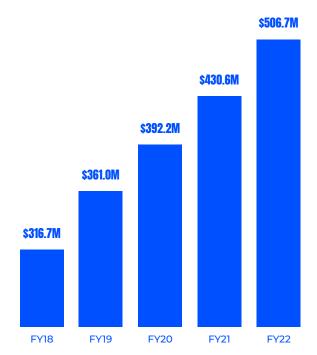

#### **Net revenue FY18-FY22**

## **Financial overview**

\$506.7M

FY22 net revenue

17.6%

Increase from FY2021